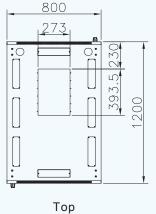

#### **Specifications**

| Model   | Capacity | Width (mm) | Depth<br>(mm) | Height (mm) | Weight (kg) | Shelves<br>(pcs) | Cage Nuts<br>(sets) |
|---------|----------|------------|---------------|-------------|-------------|------------------|---------------------|
| G3.8245 | 45RU     | 800        | 1200          | 2233        | 132         | 3                | 40                  |