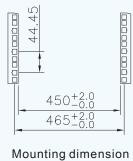

#### **Specifications**

| Model   | Capacity | Width (mm) | Depth<br>(mm) | Height (mm) | Weight (kg) | Shelves<br>(pcs) | Cage Nuts<br>(sets) |
|---------|----------|------------|---------------|-------------|-------------|------------------|---------------------|
| G3.8245 | 45RU     | 800        | 1200          | 2233        | 132         | 3                | 40                  |