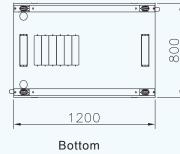

#### **Specifications**

| Model   | Capacity | Width (mm) | Depth<br>(mm) | Height (mm) | Weight (kg) | Shelves<br>(pcs) | Cage Nuts<br>(sets) |
|---------|----------|------------|---------------|-------------|-------------|------------------|---------------------|
| G3.8245 | 45RU     | 800        | 1200          | 2233        | 132         | 3                | 40                  |