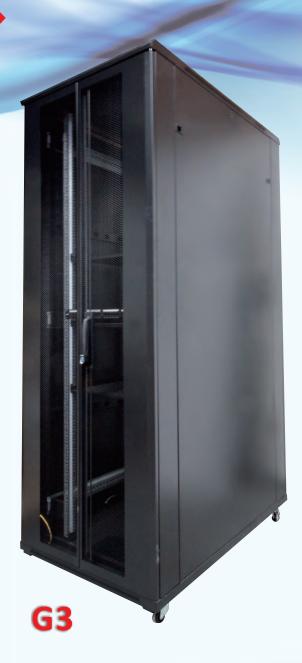

### **45RU Floor Standing Rack-Mount Enclosures**

#### **Features**

- 1200mm deep, 800mm wide for server room applications
- · Dual vertical cable management
- · Lockable barn doors front and rear with welded reinforcement
- Can accept up to 6 cooling fans
- Superior ventilation 75% flow through
- Cable entry plates top and bottom
- Removable side panel for ease of access
- S-profile mounting rails
- · Pre-fitted fixed metal shelves included
- Includes heavy duty castors and levelling feet
- · Spare cage nuts and earthing kit included

#### **Specifications**

| Model   | Capacity | Width (mm) | Depth<br>(mm) | Height (mm) | Weight (kg) | Shelves<br>(pcs) | Cage Nuts<br>(sets) |
|---------|----------|------------|---------------|-------------|-------------|------------------|---------------------|
| G3.8245 | 45RU     | 800        | 1200          | 2233        | 132         | 3                | 40                  |